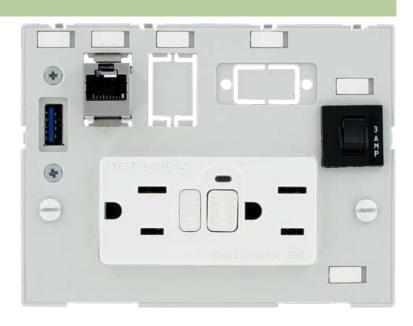

# MODLINK MSDD DBL COMBI INSERT USA 2XNEMA 5-15

GFCI+1xRJ45 fem./fem.+1xUSB-A fem./fem.+1x3A fuse

- 2 × NEMA-GFCI 5-15 (screw terminals)
- 1 × RJ45, 8-pole metal, CAT5e (female/female)
- 1 × USB (female/female) form A
- $1 \times \text{fuse} (3 \text{ A})$

## Illustration

Product may differ from Image

# Article number 4000-68000-4100000 Operating voltage max. 125 V AC Operating current max. 15 A Fuse 3 A Connection Screw terminals Mounting depth mounted approx. 70 mm