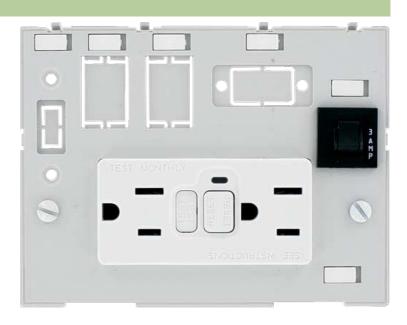

## **MODLINK MSDD DBL COMBI INSERT USA 2XNEMA 5-15**

GFCI+1x3A fuse

2 × NEMA-GFCI 5-15 (screw terminals)

 $1 \times \text{fuse } (3 \text{ A})$ 

#### Illustration

Product may differ from Image

## **Approvals**

| General data                     |                    |
|----------------------------------|--------------------|
| Dimensions $H \times W \times D$ | 88×116×72 mm       |
| Communication inserts            |                    |
| Article number                   | 4000-68000-4140000 |
| Operating voltage                | max. 125 V AC      |
| Operating current                | max. 15 A          |
| Fuse                             | 3 A                |
| Connection                       | Screw terminals    |
| Mounting depth mounted           | approx. 70 mm      |
| Commercial data                  |                    |
| country of origin                | DE                 |