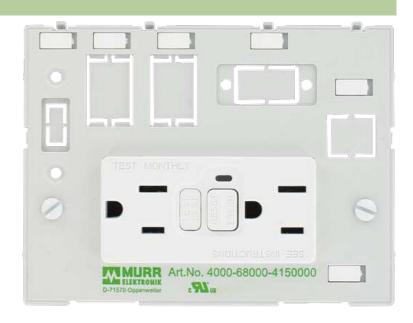

## **MODLINK MSDD DBL COMBI INSERT USA 2XNEMA 5-15**

GFCI without touch protection

2 × NEMA-GFCI 5-15 (screw terminals) without touch protection

## Illustration

Product may differ from Image

## **Approvals**

| General data                     |                    |
|----------------------------------|--------------------|
| Dimensions $H \times W \times D$ | 88×116×43 mm       |
| Sockets                          |                    |
| Article number                   | 4000-68000-4150000 |
| Operating voltage                | max. 125 V AC      |
| Operating current                | max. 15 A          |
| Connection                       | Screw terminals    |
| Mounting depth mounted           | approx. 70 mm      |
| Commercial data                  |                    |
| country of origin                | US                 |
| customs tariff number            | 85366990           |