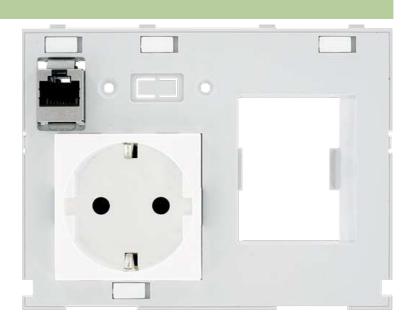

## MODLINK MSDD DBL COMBI INSERT GERMANY

1xRJ45 fem./fem. + RCD opening

- 1 × VDE
- 1 × RJ45, 8-pole metal, CAT5e (female/female)
- 1 × FI cut-out

## Illustration

Product may differ from Image

| General data           |                        |
|------------------------|------------------------|
| Dimensions H × W × D   | 88×116×70 mm           |
| Communication inserts  |                        |
| Article number         | 4000-68000-4300001     |
| Operating voltage      | 250 V AC               |
| Operating current      | max. 16 A              |
| Connection             | Spring clamp terminals |
| Mounting depth mounted | approx. 70 mm          |
| Commercial data        |                        |
| country of origin      | DE                     |
| customs tariff number  | 85366990               |
| minimum order quantity | 1                      |