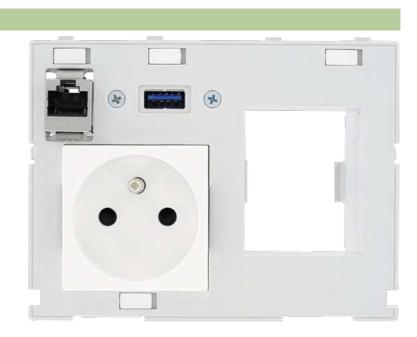

## MODLINK MSDD DBL COMBI INSERT FRANCE

1xRJ45+USB-A + RCD opening

1 × France (UTE-NF) 1 × RJ45, 8-pole metal, CAT5e (female/female)

- 1 × USB (female/female) form A
- 1 × FI cut-out

## Illustration

Product may differ from Image

| General data           |                    |  |
|------------------------|--------------------|--|
| Dimensions H × W × D   | 88×116×70 mm       |  |
| Communication inserts  |                    |  |
| Article number         | 4000-68000-4310003 |  |
| Operating voltage      | 250 V AC           |  |
| Operating current      | 1016 A             |  |
| Connection             | Screw terminals    |  |
| Mounting depth mounted | approx. 70 mm      |  |
| Commercial data        |                    |  |
| minimum order quantity | 1                  |  |