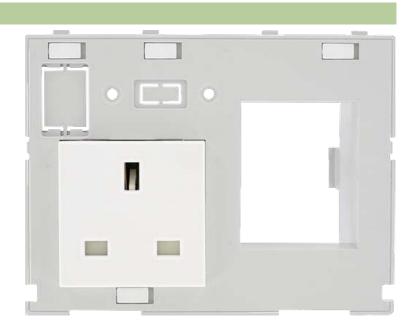

## MODLINK MSDD DBL COMBI INSERT GREAT BRITAIN

RCD opening

1 × Great Britain (BS) 1 × FI cut-out

## Link to Product

Illustration

Product may differ from Image

| General data                     |                    |
|----------------------------------|--------------------|
| Dimensions $H \times W \times D$ | 88×116×70 mm       |
| Communication inserts            |                    |
| Article number                   | 4000-68000-4320000 |
| Operating voltage                | 250 V AC           |
| Operating current                | 13 A               |
| Connection                       | Screw terminals    |
| Mounting depth mounted           | approx. 70 mm      |
| Commercial data                  |                    |