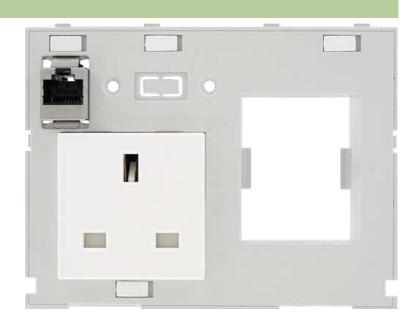

## MODLINK MSDD DBL COMBI INSERT GREAT BRITAIN

1xRJ45 fem./fem. + RCD opening

- 1 × Great Britain (BS)
- 1 × RJ45, 8-pole metal, CAT5e (female/female)
- 1 × Fl cut-out

## Illustration

Product may differ from Image

| General data                     |                    |
|----------------------------------|--------------------|
| Dimensions $H \times W \times D$ | 88×116×70 mm       |
| Communication inserts            |                    |
| Article number                   | 4000-68000-4320001 |
| Operating voltage                | 250 V AC           |
| Operating current                | 13 A               |
| Connection                       | Screw terminals    |
| Mounting depth mounted           | approx. 70 mm      |
| Commercial data                  |                    |
| country of origin                | DE                 |
| customs tariff number            | 85366990           |
| minimum order quantity           | 1                  |