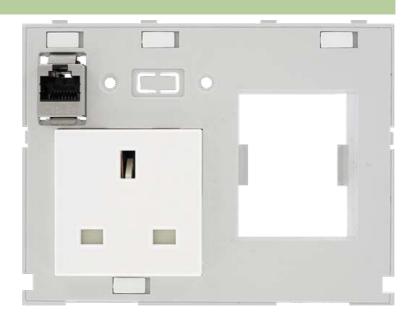

## MODLINK MSDD DBL COMBI INSERT GREAT BRITAIN

1xUSB, 1xRJ45 fem./fem. + RCD opening

- 1 × Great Britain (BS)
- 1 × RJ45, 8-pole metal, CAT5e (female/female)
- 1 × FI cut-out
- 1 × USB (female/female) form A

## Illustration

Product may differ from Image

| General data                     |                    |  |
|----------------------------------|--------------------|--|
| Dimensions $H \times W \times D$ | 88×116×70 mm       |  |
| Communication inserts            |                    |  |
| Article number                   | 4000-68000-4320003 |  |
| Operating voltage                | 250 V AC           |  |
| Operating current                | 13 A               |  |
| Connection                       | Screw terminals    |  |
| Mounting depth mounted           | approx. 70 mm      |  |
| Commercial data                  |                    |  |
| country of origin                | CZ                 |  |
| customs tariff number            | 85369010           |  |
| minimum order quantity           | 1                  |  |