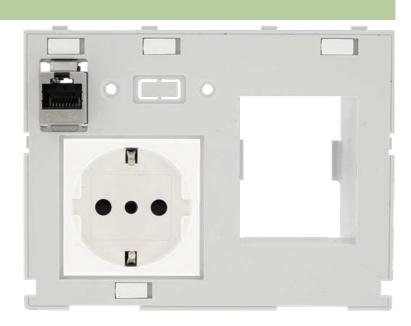

## MODLINK MSDD DBL COMBI INSERT ITALY

1xRJ45 fem./fem. + RCD opening

- 1 × Italy (CEI 23-16)
- 1 × RJ45, 8-pole metal, CAT5e (female/female)
- 1 × FI cut-out

## Illustration

Product may differ from Image

| General data           |                       |
|------------------------|-----------------------|
| Dimensions H × W × D   | 88×116×70 mm          |
| Communication inserts  |                       |
| Article number         | 4000_68000_4330001    |
| Operating voltage      | 250 V AC              |
| Operating current      | 1016 A                |
| Connection             | Screw with wire clamp |
| Mounting depth mounted | approx. 70 mm         |
| Commercial data        |                       |
| country of origin      | DE                    |
| customs tariff number  | 85366990              |
| minimum order quantity | 1                     |