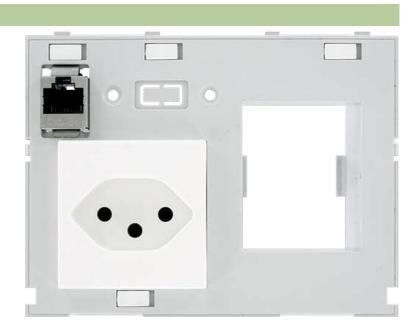

## MODLINK MSDD DBL COMBI INSERT SWITZERLAND

1xRJ45 fem./fem. + RCD opening

1 × Swiss

1 × RJ45, 8-pole metal, CAT5e (female/female)

1 × FI cut-out

## Link to Product

Illustration

Product may differ from Image

| General data           |                        |  |
|------------------------|------------------------|--|
| Dimensions H × W × D   | 88×116×70 mm           |  |
| Communication inserts  |                        |  |
| Article number         | 4000-68000-4340001     |  |
| Operating voltage      | 250 V AC               |  |
| Operating current      | 10 A                   |  |
| Connection             | Spring clamp terminals |  |
| Mounting depth mounted | approx. 70 mm          |  |
| Commercial data        |                        |  |
| country of origin      | CZ                     |  |
| customs tariff number  | 85366990               |  |
| minimum order quantity | 1                      |  |