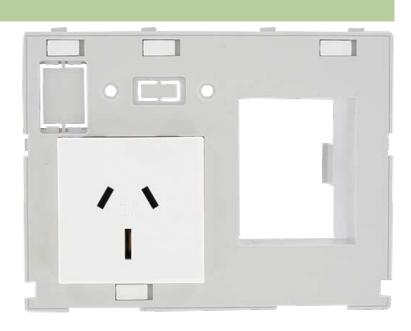

## MODLINK MSDD DBL COMBI INSERT AUMALERALIA

RCD opening

1 × Australia

1 × FI cut-out

## Link to Product

Illustration

Product may differ from Image

| General data           |                             |
|------------------------|-----------------------------|
| Dimensions H × W × D   | 88×116×70 mm                |
| Communication inserts  |                             |
| Article number         | 4000-68000-4360000          |
| Operating voltage      | 250 V AC                    |
| Operating current      | 15 A (AC 15); 2.2 A (DC 13) |
| Connection             | Screw terminals             |
| Mounting depth mounted | approx. 70 mm               |
| Commercial data        |                             |
| country of origin      | CZ                          |
| customs tariff number  | 85366990                    |
| minimum order quantity | 1                           |