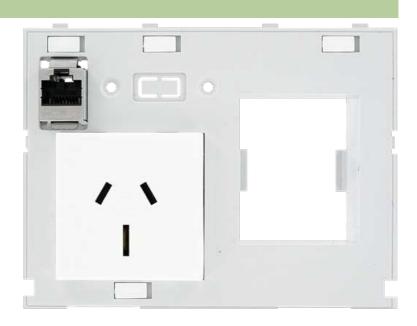

## MODLINK MSDD DBL COMBI INSERT AUMALERALIA

1xRJ45 fem./fem. + RCD opening

- 1 × Australia
- 1 × RJ45, 8-pole metal, CAT5e (female/female)
- 1 × FI cut-out

## Illustration

Product may differ from Image

| General data                     |                             |
|----------------------------------|-----------------------------|
| Dimensions $H \times W \times D$ | 88×116×70 mm                |
| Communication inserts            |                             |
| Article number                   | 4000-68000-4360001          |
| Operating voltage                | 250 V AC                    |
| Operating current                | 15 A (AC 15); 2.2 A (DC 13) |
| Connection                       | Screw terminals             |
| Mounting depth mounted           | approx. 70 mm               |
| Commercial data                  |                             |
| country of origin                | CN                          |
| customs tariff number            | 85366990                    |
| minimum order quantity           | 1                           |