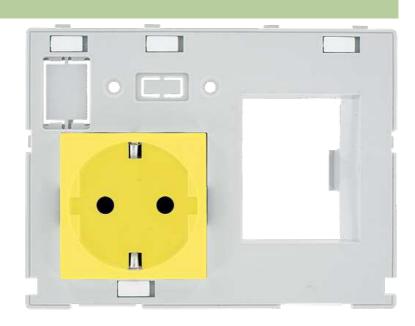

## MODLINK MSDD DBL COMBI INSERT GERMANY YELLOW

RCD opening

1 × VDE yellow 1 × Fl cut-out

## Link to Product

Illustration

Product may differ from Image

| General data           |                        |
|------------------------|------------------------|
| Dimensions H × W × D   | 88×116×70 mm           |
| Communication inserts  |                        |
| Article number         | 4000-68000-4390000     |
| Operating voltage      | 250 V AC               |
| Operating current      | max. 16 A              |
| Connection             | Spring clamp terminals |
| Mounting depth mounted | approx. 70 mm          |
| Commercial data        |                        |
| country of origin      | DE                     |
| customs tariff number  | 85366990               |
| minimum order quantity | 1                      |