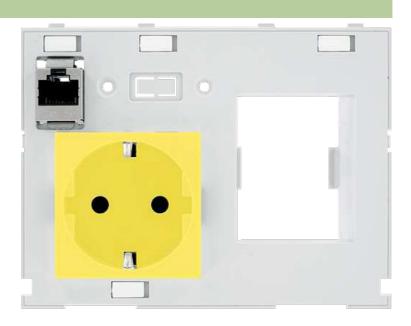

## MODLINK MSDD DBL COMBI INSERT GERMANY YELLOW

1xRJ45 fem./fem. + RCD opening

- 1 × VDE yellow
- 1 × RJ45, 8-pole metal, CAT5e (female/female)
- 1 × FI cut-out

## Illustration

Product may differ from Image

| General data           |                        |
|------------------------|------------------------|
| Dimensions H × W × D   | 88×116×70 mm           |
| Communication inserts  |                        |
| Article number         | 4000-68000-4390001     |
| Operating voltage      | 250 V AC               |
| Operating current      | max. 16 A              |
| Connection             | Spring clamp terminals |
| Mounting depth mounted | approx. 70 mm          |
| Commercial data        |                        |
| country of origin      | DE                     |
| customs tariff number  | 85366990               |
| minimum order quantity | 1                      |