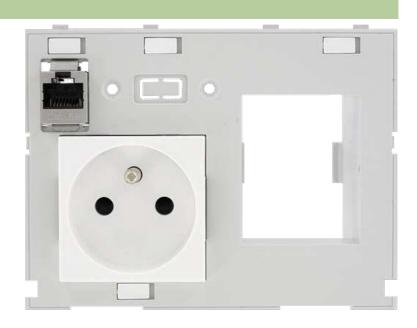

## MODLINK MSDD DBL COMBI INSERT FRANCE SC

1xRJ45 fem./fem. + RCD opening

- 1 × France (UTE-NF)
- 1 × RJ45, 8-pole metal, CAT5e (female/female)
- 1 × Fl cut-out

## Illustration

Product may differ from Image

| General data           |                        |
|------------------------|------------------------|
| Dimensions H × W × D   | 88×116×70 mm           |
| Communication inserts  |                        |
| Article number         | 4000-68000-4400001     |
| Operating voltage      | 250 V AC               |
| Operating current      | 1016 A                 |
| Connection             | Spring clamp terminals |
| Mounting depth mounted | approx. 70 mm          |
| Commercial data        |                        |
| country of origin      | DE                     |
| customs tariff number  | 85366990               |
| minimum order quantity | 1                      |