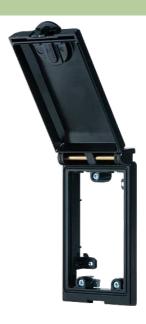

## MODLINK MSDD FRAME SINGLE METAL

**Black** 

Frame: metal, black KTL Lid: metal, black KTL

KTL stands for "cataphoretic immersion painting" and ensures that the product is given long-lasting protection from scratching and corrosion