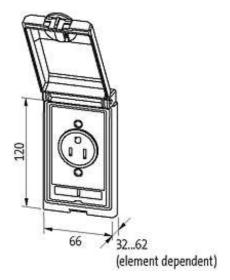

## Illustration

Product may differ from Image

**Approvals** 

stay connected

| General data                              |                                           |
|-------------------------------------------|-------------------------------------------|
| Dimensions $H \times W \times D$          | 120×65×38 mm                              |
| Frame                                     |                                           |
| suitable for mounting with wall thickness | 15 mm                                     |
| Protection                                | IP65                                      |
| Housing                                   | Zinc die-casting, KTL coated              |
| Temperature range                         | -10+60 °C (storage temperature -25+60 °C) |
| Commercial data                           |                                           |
| country of origin                         | DE                                        |
| customs tariff number                     | 85389099                                  |
| minimum order quantity                    | 1                                         |