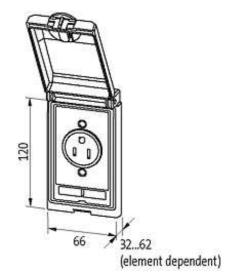

## Illustration

Product may differ from Image

**Approvals** 

stay connected

| General data                              |                                           |
|-------------------------------------------|-------------------------------------------|
| Dimensions $H \times W \times D$          | 120×65×38 mm                              |
| Frame                                     |                                           |
| suitable for mounting with wall thickness | 15 mm                                     |
| Protection                                | IP65                                      |
| Housing                                   | Zinc die-casting, with surface finishing  |
| Temperature range                         | -10+60 °C (storage temperature -25+60 °C) |
| Shielded                                  | yes                                       |
| Commercial data                           |                                           |
| country of origin                         | DE                                        |
| customs tariff number                     | 85389099                                  |
| minimum order quantity                    | 1                                         |