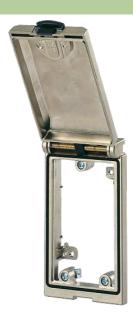

## MODLINK MSDD FRAME SINGLE METAL

Nickeled

Frame: metal, matte nickel plated Lid: metal, matte nickel plated

## Illustration

Product may differ from Image

**Approvals** 

stay connected

| General data                              |                                           |
|-------------------------------------------|-------------------------------------------|
| Dimensions $H \times W \times D$          | 120×65×38 mm                              |
| Frame                                     |                                           |
| suitable for mounting with wall thickness | 15 mm                                     |
| Protection                                | IP65                                      |
| Housing                                   | Zinc die-casting, with surface finishing  |
| Temperature range                         | -10+60 °C (storage temperature -25+60 °C) |
| Shielded                                  | yes                                       |
| Commercial data                           |                                           |
| country of origin                         | DE                                        |
| customs tariff number                     | 85389099                                  |
| minimum order quantity                    | 1                                         |