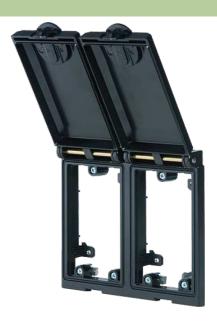

## MODLINK MSDD DBL FRAME METAL

**Black** 

Frame: metal, black KTL Lid: metal, black KTL

KTL stands for "cataphoretic immersion painting" and ensures that the product is given long-lasting protection from scratching and corrosion

## Illustration

Product may differ from Image

**Approvals** 

stay connected

| General data                              |                                           |
|-------------------------------------------|-------------------------------------------|
| Dimensions $H \times W \times D$          | 120×130×35 mm                             |
| Frame                                     |                                           |
| suitable for mounting with wall thickness | 15 mm                                     |
| Protection                                | IP65                                      |
| Housing                                   | Zinc die-casting, KTL coated              |
| Temperature range                         | -10+60 °C (storage temperature -25+60 °C) |
| Commercial data                           |                                           |
| country of origin                         | DE                                        |
| customs tariff number                     | 85389099                                  |
| minimum order quantity                    | 1                                         |