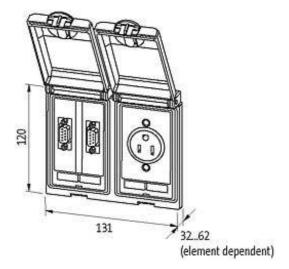

## Illustration

Product may differ from Image

**Approvals** 

stay connected

| General data                              |                                           |
|-------------------------------------------|-------------------------------------------|
| Dimensions $H \times W \times D$          | 120×130×35 mm                             |
| Frame                                     |                                           |
| suitable for mounting with wall thickness | 15 mm                                     |
| Protection                                | IP65                                      |
| Housing                                   | Zinc die-casting, KTL coated              |
| Temperature range                         | -10+60 °C (storage temperature -25+60 °C) |
| Commercial data                           |                                           |
| country of origin                         | DE                                        |
| customs tariff number                     | 85389099                                  |
| minimum order quantity                    | 1                                         |