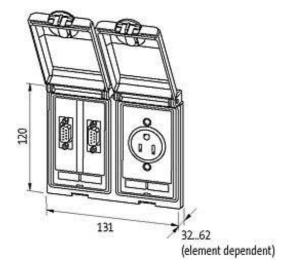

## Illustration

Product may differ from Image

**Approvals** 

stay connected

| General data                              |                                           |
|-------------------------------------------|-------------------------------------------|
| Dimensions $H \times W \times D$          | 120×130×35 mm                             |
| Frame                                     |                                           |
| suitable for mounting with wall thickness | 15 mm                                     |
| Protection                                | IP65                                      |
| Housing                                   | Zinc die-casting, with surface finishing  |
| Temperature range                         | -10+60 °C (storage temperature -25+60 °C) |
| Shielded                                  | yes                                       |
| Commercial data                           |                                           |
| country of origin                         | DE                                        |
| customs tariff number                     | 85366990                                  |
| minimum order quantity                    | 1                                         |