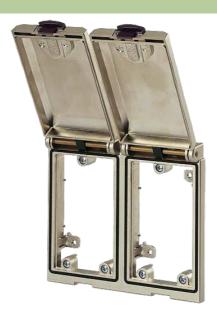

## MODLINK MSDD FRAME DBL METAL

Nickeled

Frame: metal, matte nickel plated Lid: metal, matte nickel plated

## Illustration

Product may differ from Image

**Approvals** 

stay connected

| General data                              |                                           |
|-------------------------------------------|-------------------------------------------|
| Dimensions $H \times W \times D$          | 120×130×35 mm                             |
| Frame                                     |                                           |
| suitable for mounting with wall thickness | 15 mm                                     |
| Protection                                | IP65                                      |
| Housing                                   | Zinc die-casting, with surface finishing  |
| Temperature range                         | -10+60 °C (storage temperature -25+60 °C) |
| Shielded                                  | yes                                       |
| Commercial data                           |                                           |
| country of origin                         | DE                                        |
| customs tariff number                     | 85366990                                  |
| minimum order quantity                    | 1                                         |