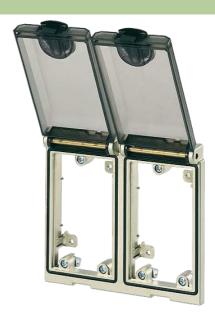

## MODLINK MSDD FRAME DBL METAL

Nickeled/transparent

Frame: metal, matte nickel plated

Lid: plastic, transparent

## Illustration

Product may differ from Image

| General data                              |               |
|-------------------------------------------|---------------|
| Dimensions $H \times W \times D$          | 120×130×35 mm |
| Frame                                     |               |
| suitable for mounting with wall thickness | 15 mm         |
| Protection                                | IP65          |