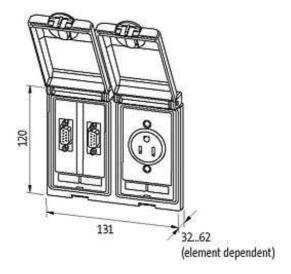

## Illustration

Product may differ from Image

| General data                              |               |
|-------------------------------------------|---------------|
| Dimensions $H \times W \times D$          | 120×130×35 mm |
| Frame                                     |               |
| suitable for mounting with wall thickness | 15 mm         |
| Protection                                | IP65          |