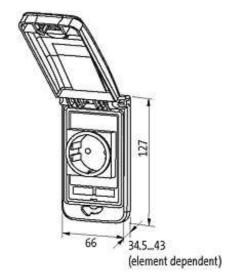

## Illustration

Product may differ from Image

General data

Dimensions H × W × D

127×66×43 mm

Frame