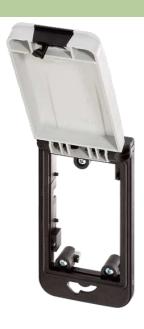

## MODLINK MSDD FRAME SINGLE GRAY

Closure Daimler

Mounting frame plastic PBT black Lid: plastic, PBT gray Closure: Daimler

## Illustration

Product may differ from Image

General data

Dimensions H × W × D

127×66×43 mm

Frame

## stay connected

| suitable for mounting with wall thickness | 15 mm                                                  |
|-------------------------------------------|--------------------------------------------------------|
| Protection                                | IP65                                                   |
| Housing                                   | Mounting frame plastic PBT black, cap plastic PBT gray |
| Temperature range                         | -30+70 °C (storage temperature -30+80 °C)              |
| Commercial data                           |                                                        |
| country of origin                         | DE                                                     |
| customs tariff number                     | 85389099                                               |
| minimum order quantity                    | 1                                                      |