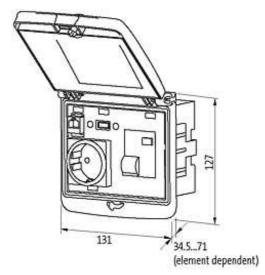

## Illustration

Product may differ from Image

General data

Dimensions H × W × D

127×66×43 mm

Frame

stay connected

| suitable for mounting with wall thickness | 15 mm                                                        |
|-------------------------------------------|--------------------------------------------------------------|
| Protection                                | IP65                                                         |
| Housing                                   | Mounting frame plastic PBT black, cap plastic PC transparent |
| Temperature range                         | -30+70 °C (storage temperature -30+80 °C)                    |
| Commercial data                           |                                                              |
| country of origin                         | cz                                                           |
| customs tariff number                     | 85389099                                                     |
| minimum order quantity                    | 1                                                            |