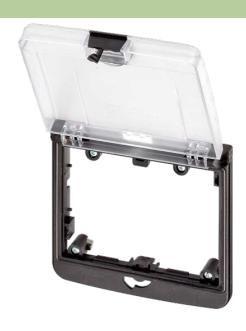

## MODLINK MSDD FRAME DBL TRANSPARENT

Closure Daimler

Mounting frame plastic PBT black Lid: plastic, PC transparent Closure: Daimler

## Illustration

Product may differ from Image

General data

Dimensions H × W × D

127×66×43 mm

Frame

stay connected

| suitable for mounting with wall thickness | 15 mm                                                        |
|-------------------------------------------|--------------------------------------------------------------|
| Protection                                | IP65                                                         |
| Housing                                   | Mounting frame plastic PBT black, cap plastic PC transparent |
| Temperature range                         | -30+70 °C (storage temperature -30+80 °C)                    |
| Commercial data                           |                                                              |
| country of origin                         | cz                                                           |
| customs tariff number                     | 85389099                                                     |
| minimum order quantity                    | 1                                                            |