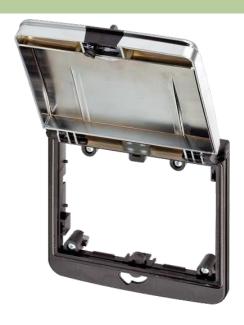

## MODLINK MSDD FRAME DBL METALIC

Closure 3 mm double bit incl. pluggable knob

Mounting frame plastic PBT black Lid: plastic, ABS gray Closure: 3 mm double bit with attachable rotation knob

## Illustration

Product may differ from Image

**Approvals** 

stay connected

| General data                              |                                                           |
|-------------------------------------------|-----------------------------------------------------------|
| Dimensions H × W × D                      | 127×131×43 mm                                             |
| Frame                                     |                                                           |
| suitable for mounting with wall thickness | 15 mm                                                     |
| Protection                                | IP65                                                      |
| Housing                                   | Mounting frame plastic PA black, cap plastic ABS metallic |
| Temperature range                         | -30+70 °C (storage temperature -30+80 °C)                 |
| Commercial data                           |                                                           |
| country of origin                         | DE                                                        |
| customs tariff number                     | 85389099                                                  |
| minimum order quantity                    | 1                                                         |