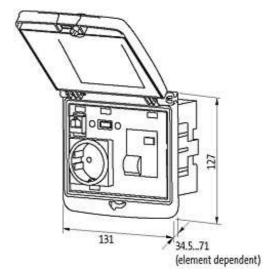

## Illustration

Product may differ from Image

**Approvals** 

stay connected

| General data                              |                                                           |
|-------------------------------------------|-----------------------------------------------------------|
| Dimensions H × W × D                      | 127×131×43 mm                                             |
| Frame                                     |                                                           |
| suitable for mounting with wall thickness | 15 mm                                                     |
| Protection                                | IP65                                                      |
| Housing                                   | Mounting frame plastic PA black, cap plastic ABS metallic |
| Temperature range                         | -30+70 °C (storage temperature -30+80 °C)                 |
| Commercial data                           |                                                           |
| country of origin                         | DE                                                        |
| customs tariff number                     | 85389099                                                  |
| minimum order quantity                    | 1                                                         |