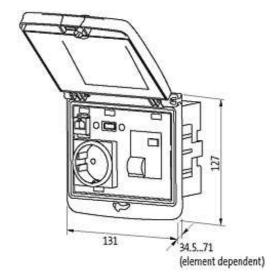

## Illustration

Product may differ from Image

General data

Dimensions H × W × D

127×131×43 mm

Frame

## stay connected

| suitable for mounting with wall thickness | 15 mm                                                     |
|-------------------------------------------|-----------------------------------------------------------|
| Protection                                | IP65                                                      |
| Housing                                   | Mounting frame plastic PA black, cap plastic ABS metallic |
| Temperature range                         | -30+70 °C (storage temperature -30+80 °C)                 |
| Commercial data                           |                                                           |
| country of origin                         | DE                                                        |
| customs tariff number                     | 85389099                                                  |
| minimum order quantity                    | 1                                                         |