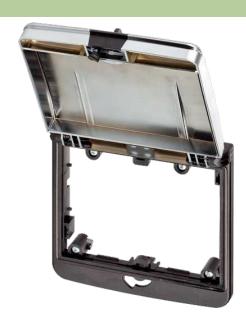

## MODLINK MSDD FRAME DBL METALIC

Closure Daimler

Mounting frame plastic PBT black Lid: plastic, ABS gray Closure: Daimler

## Illustration

Product may differ from Image

General data

Dimensions H × W × D

127×131×43 mm

Frame