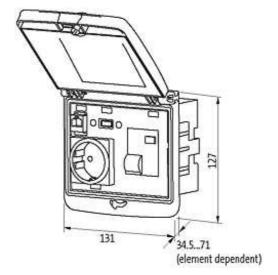

## Illustration

Product may differ from Image

**Approvals** 

stay connected

| General data                              |                                                        |
|-------------------------------------------|--------------------------------------------------------|
| Dimensions H × W × D                      | 127×131×43 mm                                          |
| Frame                                     |                                                        |
| suitable for mounting with wall thickness | 15 mm                                                  |
| Protection                                | IP65                                                   |
| Housing                                   | Mounting frame plastic PBT black, cap plastic PBT gray |
| Temperature range                         | -30+70 °C (storage temperature -30+80 °C)              |
| Commercial data                           |                                                        |
| country of origin                         | CZ                                                     |
| customs tariff number                     | 85389099                                               |
| minimum order quantity                    | 1                                                      |