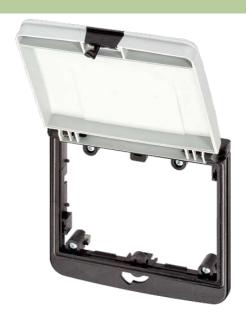

## **MODLINK MSDD FRAME DBL GRAY**

Closure 3 mm double bit incl. pluggable knob

Mounting frame plastic PBT black Lid: plastic, PBT gray Closure: 3 mm double bit with attachable rotation knob

## Illustration

Product may differ from Image

**Approvals** 

stay connected

| General data                              |                                                        |
|-------------------------------------------|--------------------------------------------------------|
| Dimensions H × W × D                      | 127×131×43 mm                                          |
| Frame                                     |                                                        |
| suitable for mounting with wall thickness | 15 mm                                                  |
| Protection                                | IP65                                                   |
| Housing                                   | Mounting frame plastic PBT black, cap plastic PBT gray |
| Temperature range                         | -30+70 °C (storage temperature -30+80 °C)              |
| Commercial data                           |                                                        |
| country of origin                         | CZ                                                     |
| customs tariff number                     | 85389099                                               |
| minimum order quantity                    | 1                                                      |