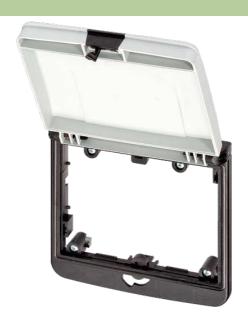

## MODLINK MSDD FRAME DBL GRAY

Closure Daimler

Mounting frame plastic PBT black Lid: plastic, PBT gray Closure: Daimler

## Illustration

Product may differ from Image

General data

Dimensions H × W × D

127×131×43 mm

Frame

stay connected

| suitable for mounting with wall thickness | 15 mm                                                  |
|-------------------------------------------|--------------------------------------------------------|
| Protection                                | IP65                                                   |
| Housing                                   | Mounting frame plastic PBT black, cap plastic PBT gray |
| Temperature range                         | -30+70 °C (storage temperature -30+80 °C)              |
| Commercial data                           |                                                        |
| country of origin                         | CZ                                                     |
| customs tariff number                     | 85389099                                               |
| minimum order quantity                    | 1                                                      |