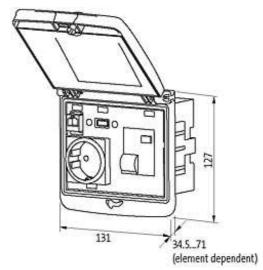

## Illustration

Product may differ from Image

General data

Dimensions H × W × D

127×131×43 mm

Frame

stay connected

| suitable for mounting with wall thickness | 15 mm                                                  |
|-------------------------------------------|--------------------------------------------------------|
| Protection                                | IP65                                                   |
| Housing                                   | Mounting frame plastic PBT black, cap plastic PBT gray |
| Temperature range                         | -30+70 °C (storage temperature -30+80 °C)              |
| Commercial data                           |                                                        |
| country of origin                         | CZ                                                     |
| customs tariff number                     | 85389099                                               |
| minimum order quantity                    | 1                                                      |