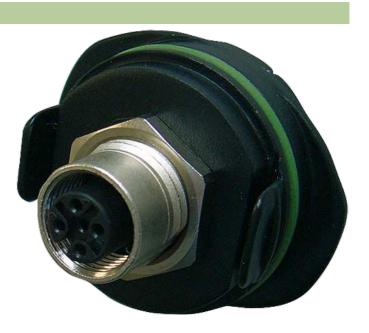

## MODLINK MPV CONTROL CABINET COUPLING

MPV Data connection insert M12

M12 (male) B-coded SUB-D9 (female) IP65

## Link to Product

Illustration

Product may differ from Image

| Approvals              |          |  |
|------------------------|----------|--|
| cURus                  |          |  |
| Commercial data        |          |  |
| country of origin      | CZ       |  |
| customs tariff number  | 85369010 |  |
| minimum order quantity | 1        |  |