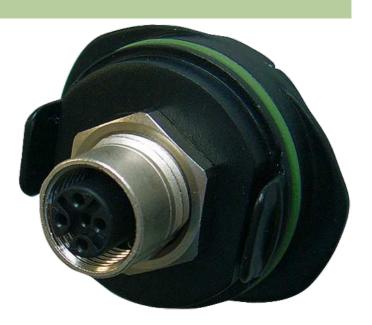

## MODLINK MPV CONTROL CABINET COUPLING

MPV Data connection insert M12

M12 (male/female) 5-pole IP65

## Link to Product

Illustration

Product may differ from Image

| Approvals              |          |  |
|------------------------|----------|--|
| cURus                  |          |  |
| Commercial data        |          |  |
| country of origin      | DE       |  |
| customs tariff number  | 85369010 |  |
| minimum order quantity | 1        |  |