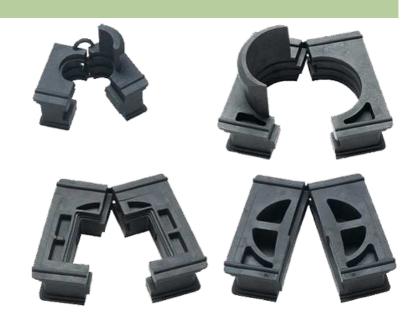

## MODLINK MSDD CABLE ENTRY SYSTEM

KDT/ZE 28

Glands large with cable tie eye Cable diameter (28...29 mm)

For sale only in packing units

## **Link to Product**

Illustration

Product may differ from Image

| Approvals               |          |  |
|-------------------------|----------|--|
| ® FL                    |          |  |
| Technical Data          |          |  |
| Sealing range (cable Ø) | 2829 mm  |  |
| Commercial data         |          |  |
| country of origin       | DE       |  |
| customs tariff number   | 39269097 |  |
| minimum order quantity  | 10       |  |