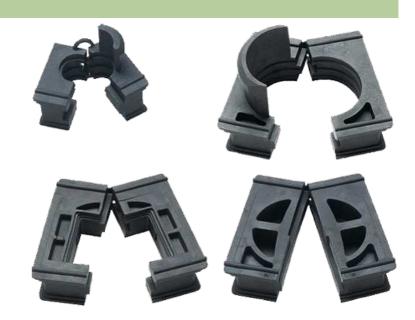

## MODLINK MSDD CABLE ENTRY SYSTEM

KDT/ZE 30

Glands large with cable tie eye Cable diameter (30...31 mm)

For sale only in packing units

## **Link to Product**

Illustration

Product may differ from Image

| Approvals               |          |  |
|-------------------------|----------|--|
| ® FL                    |          |  |
| Technical Data          |          |  |
| Sealing range (cable Ø) | 3031 mm  |  |
| Commercial data         |          |  |
| country of origin       | DE       |  |
| customs tariff number   | 39269097 |  |
| minimum order quantity  | 10       |  |