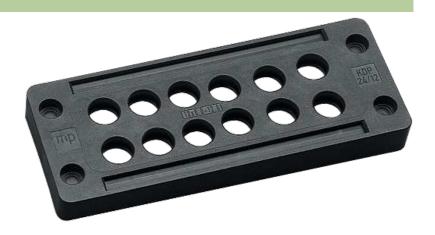

## **MODLINK MSDD CABLE ENTRY SYSTEM**

KDP 24/12

Size 24 Cable diameter (12) × 8...12 mm

For sale only in packing units

## Illustration

Product may differ from Image

## **Approvals**

| General data                     |               |  |
|----------------------------------|---------------|--|
| Dimensions $H \times W \times D$ | 146×58×14 mm  |  |
| Temperature range                | -40+70 °C     |  |
| Technical Data                   |               |  |
| Sealing range (cable Ø)          | (12) × 812 mm |  |
| Protection                       | IP65          |  |
| Housing                          | Polyamide     |  |
| Commercial data                  |               |  |
| country of origin                | DE            |  |
| customs tariff number            | 39269097      |  |
| minimum order quantity           | 1             |  |