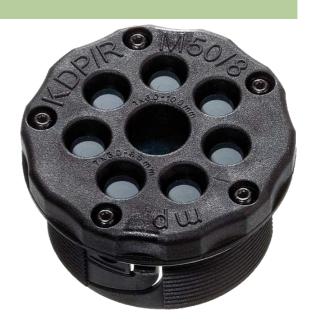

## **MODLINK MSDD CABLE ENTRY SYSTEM**

KDP/R

round (M 50) Cable diameter (7)  $\times$  3...6.5 mm, (1)  $\times$  6...10 mm

For sale only in packing units

## Illustration

Product may differ from Image

## **Approvals**

| General data                     |                                                                            |
|----------------------------------|----------------------------------------------------------------------------|
| Dimensions $H \times W \times D$ | 33×58×58 mm                                                                |
| Cut-out                          | 50.5×50.5                                                                  |
| Mounting method                  | DIN-rail mounting or screw mounting via locknut (wall thickness 1.52.0 mm) |
| Temperature range                | -30+70 °C                                                                  |
| Technical Data                   |                                                                            |
| Sealing range (cable Ø)          | (7) × 36.5 mm, (1) × 610 mm                                                |
| Protection                       | IP65                                                                       |
| Housing                          | Polyamide                                                                  |