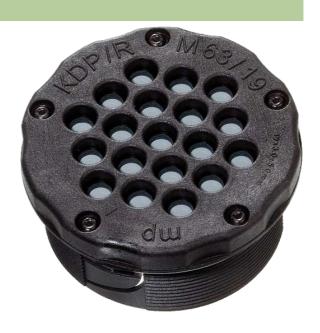

## **MODLINK MSDD CABLE ENTRY SYSTEM**

KDP/R

round (M 63)

Cable diameter (2)  $\times$  3...6.5 mm, (4)  $\times$  5...9.2 mm, (2)  $\times$  9.6...15.9 mm

For sale only in packing units

## Illustration

Product may differ from Image