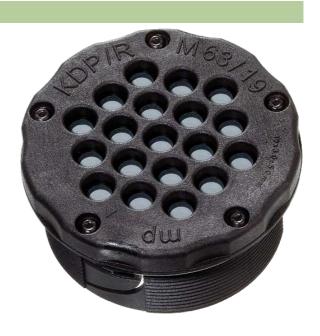

## **MODLINK MSDD CABLE ENTRY SYSTEM**

KDP/R

round (M 63) Cable diameter (6)  $\times$  3...5.5 mm, (6)  $\times$  3...6.5 mm, (1)  $\times$  6...10 mm

For sale only in packing units

## Illustration

Product may differ from Image

## **Approvals**

| General data                     |                                                                            |
|----------------------------------|----------------------------------------------------------------------------|
| Dimensions $H \times W \times D$ | 34×71×71 mm                                                                |
| Cut-out                          | 63.5×63.5                                                                  |
| Mounting method                  | DIN-rail mounting or screw mounting via locknut (wall thickness 1.52.0 mm) |
| Temperature range                | -30+70 °C                                                                  |
| Technical Data                   |                                                                            |
| Sealing range (cable Ø)          | (1) × 35.5 mm, (5) × 59.2 mm                                               |
| Protection                       | IP65                                                                       |
| Housing                          | Polyamide                                                                  |