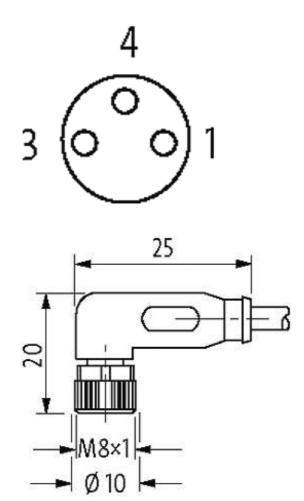

# M8 FEMALE 90°

PUR 3x0.25 YELLOW, 5m

M8 Female 90° 3-pole

Plastic housings with good resistance against chemicals and oils. The resistance to aggressive media should be individually tested for your application. Further details on request. Further cable lengths on request.

#### Illustration

stay connected