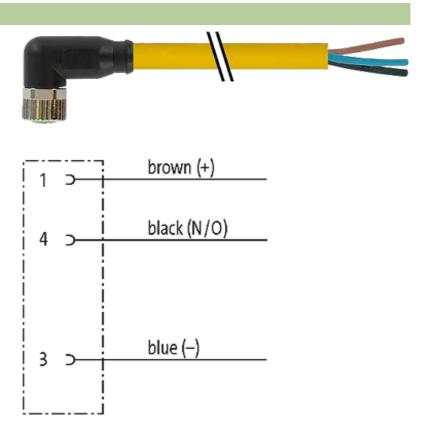

# M8 FEMALE 90°

PUR 3x0.25 YELLOW, 5m

M8 Female 90° 3-pole

Plastic housings with good resistance against chemicals and oils. The resistance to aggressive media should be individually tested for your application. Further details on request. Further cable lengths on request.

#### Illustration

stay connected