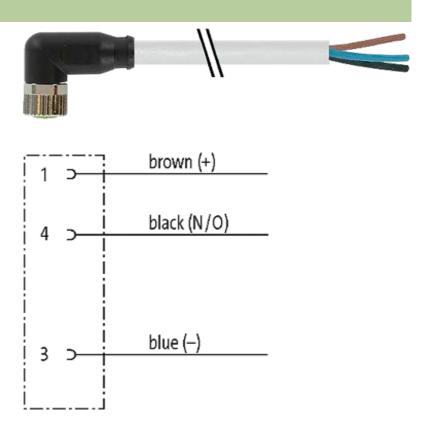

# M8 female 90° with cable

PVC 3x0.25 gy UL/CSA 20m

M8 Female 90° 3-pole

Plastic housings with good resistance against chemicals and oils. The resistance to aggressive media should be individually tested for your application. Further details on request. Further cable lengths on request.

### Illustration

stay connected