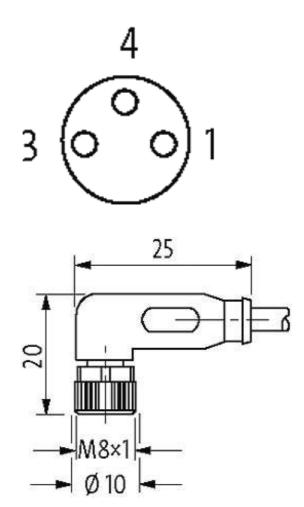

# M8 female 90° with cable

PVC 3x0.25 gy UL/CSA 20m

M8 Female 90° 3-pole

Plastic housings with good resistance against chemicals and oils. The resistance to aggressive media should be individually tested for your application. Further details on request. Further cable lengths on request.

### Illustration

stay connected