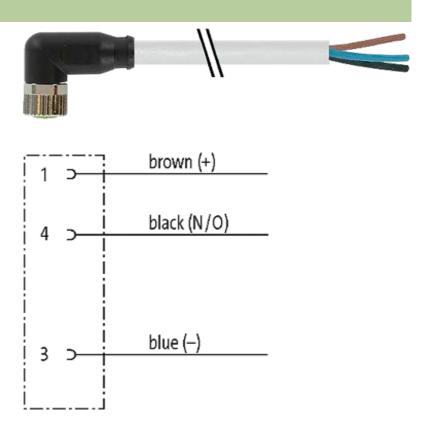

# M8 FEMALE 90°

PUR 3x0.25 GRAY, 3m

M8 Female 90° 3-pole

Plastic housings with good resistance against chemicals and oils. The resistance to aggressive media should be individually tested for your application. Further details on request. Further cable lengths on request.

#### Illustration

stay connected

# **Female**

Product may differ from Image