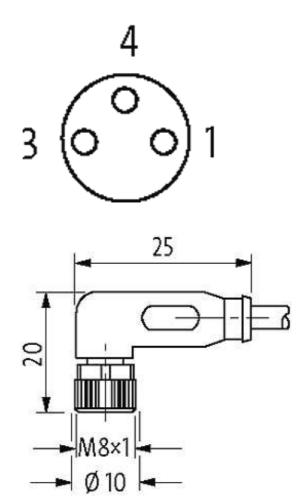

# M8 FEMALE 90°

PUR 3x0.25 GRAY, 3m

M8 Female 90° 3-pole

Plastic housings with good resistance against chemicals and oils. The resistance to aggressive media should be individually tested for your application. Further details on request. Further cable lengths on request.

#### Illustration

stay connected

# **Female**

Product may differ from Image