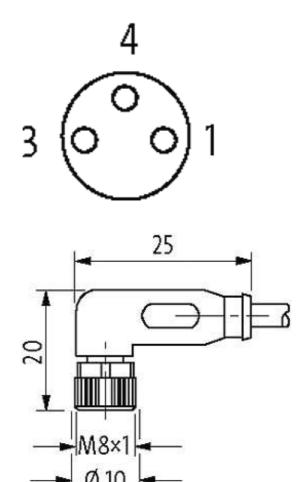

# M8 FEMALE 90°

PUR 3x0.25 GRAY, 7.5m

M8 Female 90° 3-pole

Plastic housings with good resistance against chemicals and oils. The resistance to aggressive media should be individually tested for your application. Further details on request. Further cable lengths on request.

#### Illustration

stay connected

# **Female**

Product may differ from Image