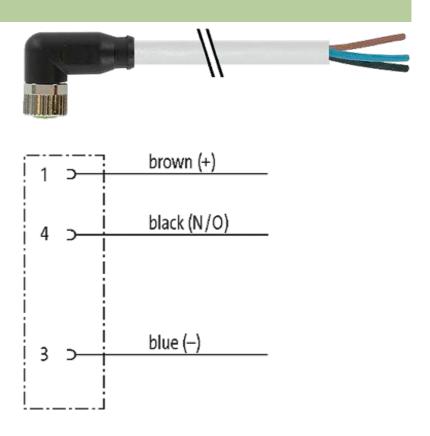

# M8 FEMALE 90°

PUR 3x0.25 GRAY, 7.5m

M8 Female 90° 3-pole

Plastic housings with good resistance against chemicals and oils. The resistance to aggressive media should be individually tested for your application. Further details on request. Further cable lengths on request.

#### Illustration

stay connected