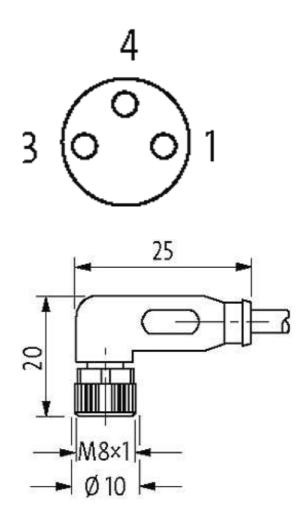

stay connected

# M8 FEMALE 90°

PUR 3x0.25 GRAY, 8m

M8 Female 90° 3-pole

Plastic housings with good resistance against chemicals and oils. The resistance to aggressive media should be individually tested for your application. Further details on request. Further cable lengths on request.

## **Link to Product**

#### Illustration





stay connected

# **Female**



Product may differ from Image

## **Approvals**







\* only for products with UL/CSA approvaled cable

| Form                  |                              |
|-----------------------|------------------------------|
| Form                  | 08081                        |
| Cables                |                              |
| Cable number          | 220                          |
| No./diameter of wires | $3 \times 0.25 \text{ mm}^2$ |
| Wire isolation        | PVC (br, bl, bk)             |
| C-track properties    | 2 Mio.                       |
| Jacket Color          | gray                         |

The information in this brochure has been compiled with the utmost care.

Liability for the correctness completeness and topicality of the information is restricted to gross negl