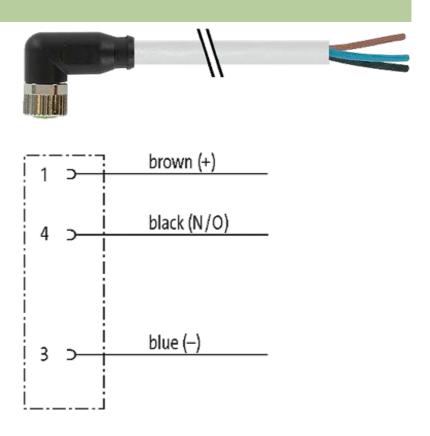

#### Illustration

stay connected

# M8 FEMALE 90°

PUR 3x0.25 GRAY, 8m

M8 Female 90° 3-pole

Plastic housings with good resistance against chemicals and oils. The resistance to aggressive media should be individually tested for your application. Further details on request. Further cable lengths on request.