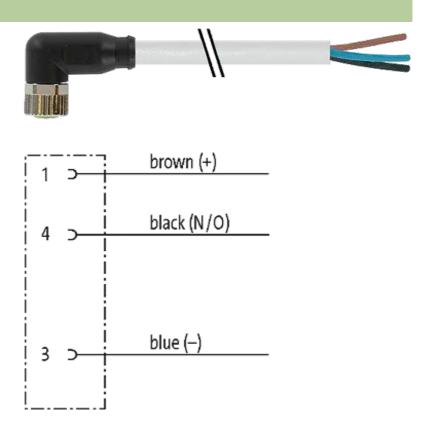

## M8 FEMALE 90°

PUR 3x0.25 GRAY, 30m

M8 Female 90° 3-pole

Plastic housings with good resistance against chemicals and oils. The resistance to aggressive media should be individually tested for your application. Further details on request. Further cable lengths on request.

#### Illustration

stay connected