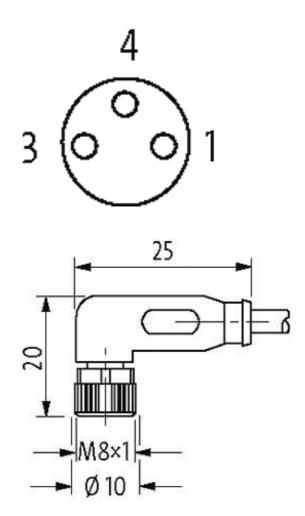

## M8 FEMALE 90°

PUR 3x0.25 GRAY, 30m

M8 Female 90° 3-pole

Plastic housings with good resistance against chemicals and oils. The resistance to aggressive media should be individually tested for your application. Further details on request. Further cable lengths on request.

#### Illustration

stay connected