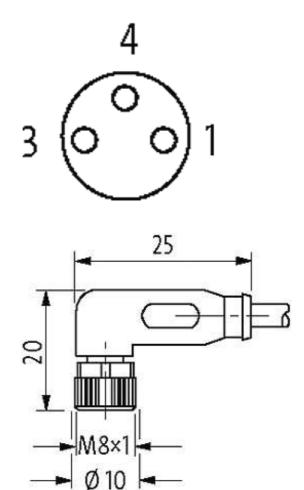

# M8 female 90° with cable

PVC 3x0.25 bk UL/CSA 4m

M8 Female 90° 3-pole

Plastic housings with good resistance against chemicals and oils. The resistance to aggressive media should be individually tested for your application. Further details on request. Further cable lengths on request.

#### Illustration

stay connected

# **Female**

Product may differ from Image