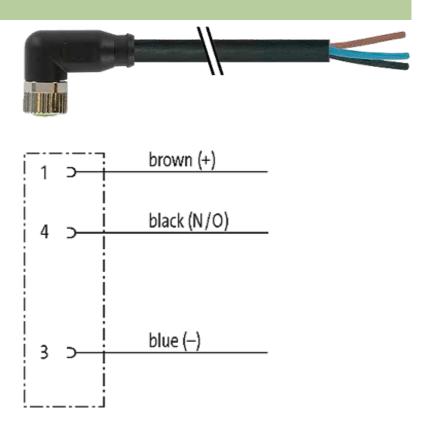

# M8 female 90° with cable

PVC 3x0.25 bk UL/CSA 4m

M8 Female 90° 3-pole

Plastic housings with good resistance against chemicals and oils. The resistance to aggressive media should be individually tested for your application. Further details on request. Further cable lengths on request.

#### Illustration

stay connected