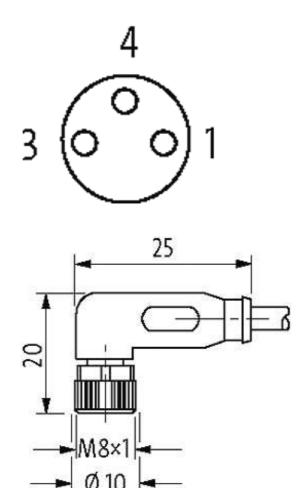

# M8 female 90° with cable

PVC 3x0.25 bk UL/CSA 5m

M8 Female 90° 3-pole

Plastic housings with good resistance against chemicals and oils. The resistance to aggressive media should be individually tested for your application. Further details on request. Further cable lengths on request.

### Illustration

stay connected

|                                    | stay connected                                                          |
|------------------------------------|-------------------------------------------------------------------------|
| Material (jacket)                  | PVC (UL/CSA)                                                            |
| Outer Ø                            | approx. 4.5 mm                                                          |
| Bend radius (fixed)                | 5 × outer Ø                                                             |
| Bend radius (moving)               | 10 × outer Ø                                                            |
| Temperature range (fixed)          | -30+80 °C                                                               |
| Temperature range (mobile)         | -5+80 °C                                                                |
| General data                       |                                                                         |
| Temperature range                  | -25+85 °C, depending on cable quality                                   |
| Technical Data                     |                                                                         |
| Operating voltage                  | max. 60 V AC/DC                                                         |
| Operating voltage (only UL listed) | max. 30 V AC/DC                                                         |
| Operating current per contact      | max. 4 A                                                                |
| Locking of ports                   | Screw thread M8 $\times$ 1 mm (recommended torque 0.4 Nm) self-securing |
| Compression gland                  | M8 (SW9)                                                                |
| Protection                         | IP66K, IP67 inserted and tightened (EN 60529)                           |
| Locking material                   | Zinc die casting, matte nickel plated                                   |
| Material                           | PUR                                                                     |
| Commercial data                    |                                                                         |
| country of origin                  | DE                                                                      |
| customs tariff number              | 85444290                                                                |
| minimum order quantity             | 1                                                                       |
|                                    |                                                                         |