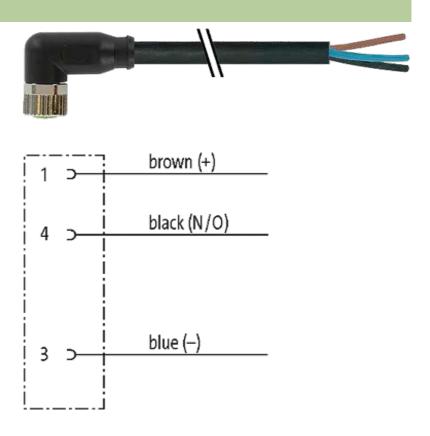

# M8 female 90° with cable

PVC 3x0.25 bk UL/CSA 5m

M8 Female 90° 3-pole

Plastic housings with good resistance against chemicals and oils. The resistance to aggressive media should be individually tested for your application. Further details on request. Further cable lengths on request.

### Illustration

stay connected

# **Approvals**

\* only for products with UL/CSA approvaled cable

| Form                        |                              |
|-----------------------------|------------------------------|
| Form                        | 08081                        |
| Cables                      |                              |
| Cable number                | 610                          |
| No./diameter of wires       | $3 \times 0.25 \text{ mm}^2$ |
| Wire isolation              | PVC (br, bl, bk)             |
| Jacket Color                | black                        |
| Shore hardness outer jacket | 85 ± 5A                      |