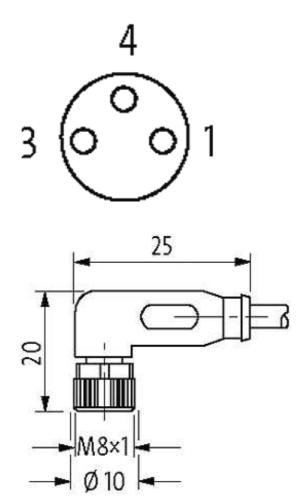

# M8 female 90° with cable

PVC 3x0.25 bk UL/CSA 30m

M8 Female 90° 3-pole

Plastic housings with good resistance against chemicals and oils. The resistance to aggressive media should be individually tested for your application. Further details on request. Further cable lengths on request.

#### Illustration

stay connected

# **Female**

Product may differ from Image