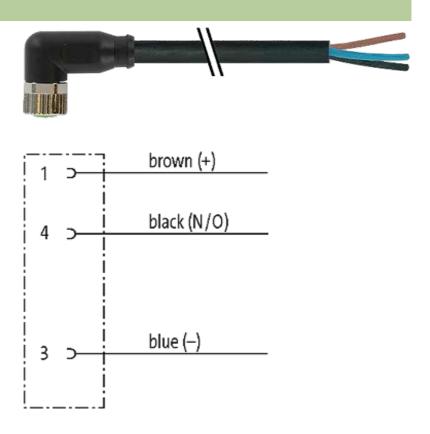

# M8 female 90° with cable

PVC 3x0.25 bk UL/CSA 30m

M8 Female 90° 3-pole

Plastic housings with good resistance against chemicals and oils. The resistance to aggressive media should be individually tested for your application. Further details on request. Further cable lengths on request.

#### Illustration

stay connected

# **Female**

Product may differ from Image