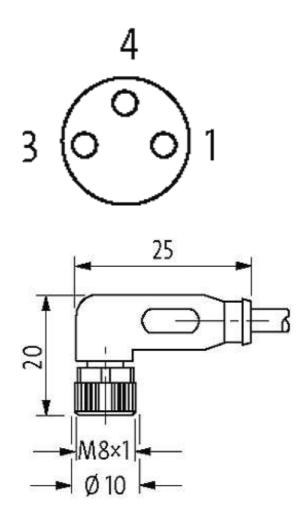

# **Female**

Product may differ from Image

# M8 female 90° with cable

PVC 3x0.25 bk UL/CSA 50m

M8 Female 90° 3-pole

Plastic housings with good resistance against chemicals and oils. The resistance to aggressive media should be individually tested for your application. Further details on request. Further cable lengths on request.