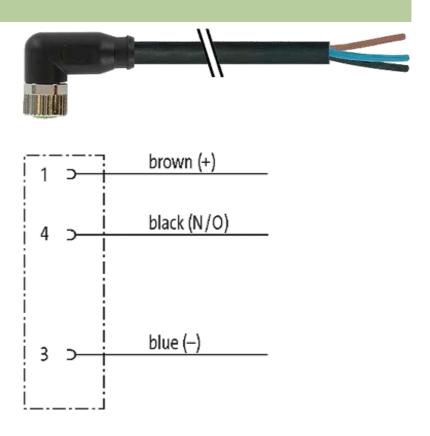

### Illustration

stay connected

# M8 female 90° with cable

PVC 3x0.25 bk UL/CSA 50m

M8 Female 90° 3-pole

Plastic housings with good resistance against chemicals and oils. The resistance to aggressive media should be individually tested for your application. Further details on request. Further cable lengths on request.