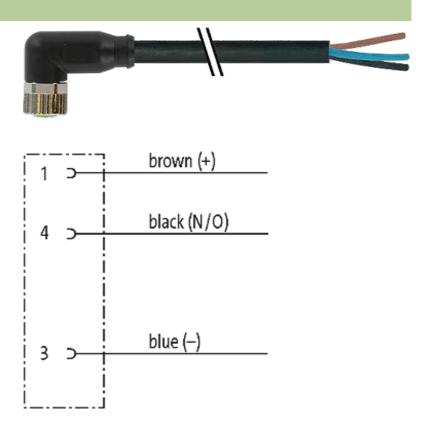

# M8 FEMALE 90°

PUR 3x0.25 black 35m

M8 Female 90° 3-pole

Plastic housings with good resistance against chemicals and oils. The resistance to aggressive media should be individually tested for your application. Further details on request. Further cable lengths on request.

### Illustration

stay connected