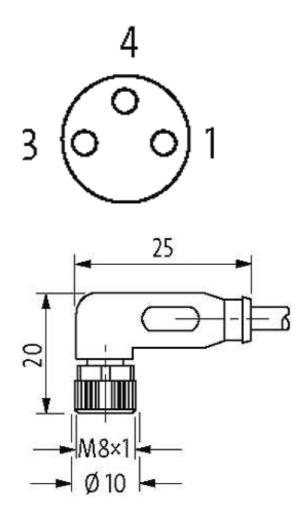

# M8 FEMALE 90°

PUR 3x0.25 black 35m

M8 Female 90° 3-pole

Plastic housings with good resistance against chemicals and oils. The resistance to aggressive media should be individually tested for your application. Further details on request. Further cable lengths on request.

### Illustration

stay connected