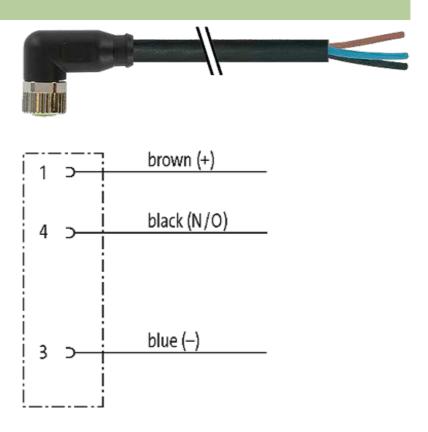

## M8 female 90° with cable

PUR 3x0.25 bk UL/CSA+drag chain 2m

M8 Female 90° 3-pole

Plastic housings with good resistance against chemicals and oils. The resistance to aggressive media should be individually tested for your application. Further details on request. Further cable lengths on request.

#### Illustration

stay connected