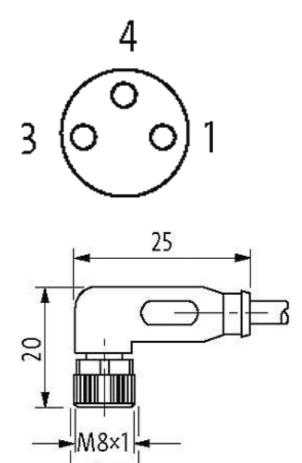

## M8 female 90° with cable

PUR 3x0.25 bk UL/CSA+drag chain 2m

M8 Female 90° 3-pole

Plastic housings with good resistance against chemicals and oils. The resistance to aggressive media should be individually tested for your application. Further details on request. Further cable lengths on request.

#### Illustration

stay connected