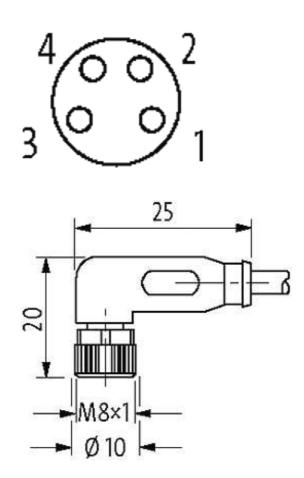

## M8 female 90° with cable

PUR 4x0.25 ye UL/CSA 15m

M8 Female 90° 4-pole

Plastic housings with good resistance against chemicals and oils. The resistance to aggressive media should be individually tested for your application. Further details on request. Further cable lengths on request.

#### Illustration

stay connected

# **Female**

Product may differ from Image