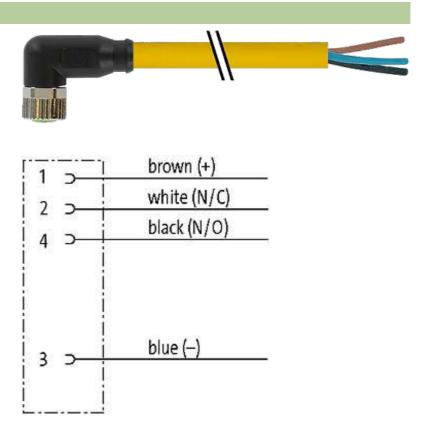

## M8 female 90° with cable

PUR 4x0.25 ye UL/CSA 15m

M8 Female 90° 4-pole

Plastic housings with good resistance against chemicals and oils. The resistance to aggressive media should be individually tested for your application. Further details on request. Further cable lengths on request.

#### Illustration

stay connected

## **Approvals**

\* only for products with UL/CSA approvaled cable

| Form                  |                              |
|-----------------------|------------------------------|
| Form                  | 08101                        |
| Cables                |                              |
| Cable number          | 021                          |
| No./diameter of wires | $4 \times 0.25 \text{ mm}^2$ |
| Wire isolation        | PVC (br, wh, bl, bk)         |
| C-track properties    | 2 Mio.                       |
| Jacket Color          | yellow                       |