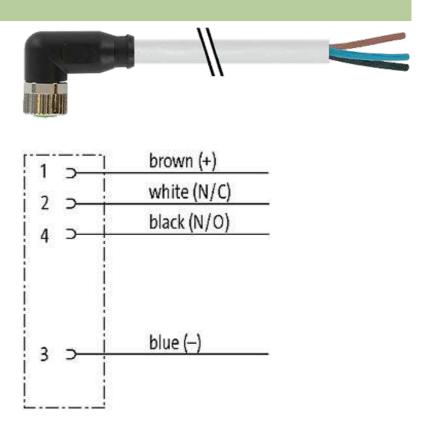

stay connected

# M8 female 90° with cable

PUR 4x0.25 gy UL/CSA 3m

M8 Female 90° 4-pole

Plastic housings with good resistance against chemicals and oils. The resistance to aggressive media should be individually tested for your application. Further details on request. Further cable lengths on request.

# **Link to Product**

### Illustration





stay connected

# **Female**



Product may differ from Image

# **Approvals**







\* only for products with UL/CSA approvaled cable

| Form                  |                      |  |
|-----------------------|----------------------|--|
| Form                  | 08101                |  |
| Cables                |                      |  |
| Cable number          | 221                  |  |
| No./diameter of wires | 4 × 0.25 mm²         |  |
| Wire isolation        | PVC (br, wh, bl, bk) |  |
| C-track properties    | 2 Mio.               |  |
| Jacket Color          | gray                 |  |

The information in this brochure has been compiled with the utmost care.

Liability for the correctness completeness and topicality of the information is restricted to gross negligence. Vers