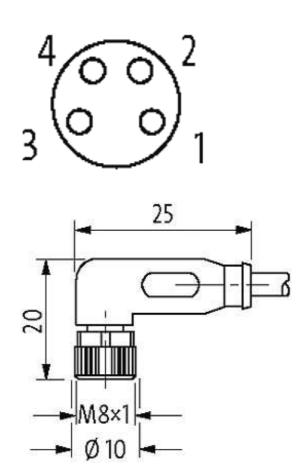

stay connected

# M8 female 90° with cable

PUR 4x0.25 gy UL/CSA 3m

M8 Female 90° 4-pole

Plastic housings with good resistance against chemicals and oils. The resistance to aggressive media should be individually tested for your application. Further details on request. Further cable lengths on request.

# **Link to Product**

### Illustration





stay connected

# **Female**



Product may differ from Image

# **Approvals**







\* only for products with UL/CSA approvaled cable

| Form                  |                      |  |
|-----------------------|----------------------|--|
| Form                  | 08101                |  |
| Cables                |                      |  |
| Cable number          | 221                  |  |
| No./diameter of wires | 4 × 0.25 mm²         |  |
| Wire isolation        | PVC (br, wh, bl, bk) |  |
| C-track properties    | 2 Mio.               |  |
| Jacket Color          | gray                 |  |

The information in this brochure has been compiled with the utmost care.

Liability for the correctness completeness and topicality of the information is restricted to gross negligence. Version: 05/16



| cta | 100 | nno