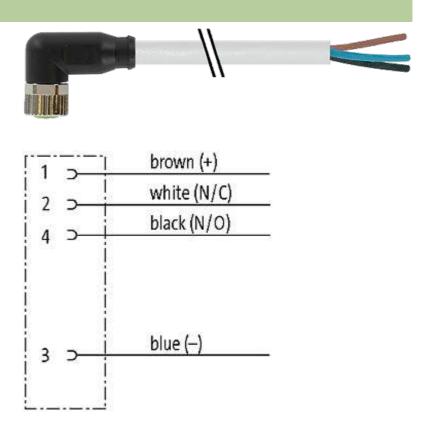

# M8 female 90° with cable

PUR 4x0.25 gy UL/CSA 5m

M8 Female 90° 4-pole

Plastic housings with good resistance against chemicals and oils. The resistance to aggressive media should be individually tested for your application. Further details on request. Further cable lengths on request.

### Illustration

stay connected