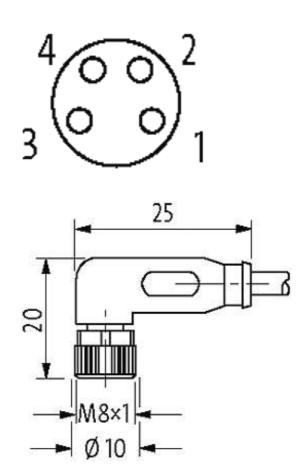

stay connected

# M8 female 90° with cable

PUR 4x0.25 gy UL/CSA 5m

M8 Female 90° 4-pole

Plastic housings with good resistance against chemicals and oils. The resistance to aggressive media should be individually tested for your application. Further details on request. Further cable lengths on request.

# **Link to Product**

### Illustration





stay connected

# **Female**



Product may differ from Image

# **Approvals**







\* only for products with UL/CSA approvaled cable

| Form                  |                      |  |
|-----------------------|----------------------|--|
| Form                  | 08101                |  |
| Cables                |                      |  |
| Cable number          | 221                  |  |
| No./diameter of wires | 4 × 0.25 mm²         |  |
| Wire isolation        | PVC (br, wh, bl, bk) |  |
| C-track properties    | 2 Mio.               |  |
| Jacket Color          | gray                 |  |

The information in this brochure has been compiled with the utmost care.

Liability for the correctness completeness and topicality of the information is restricted to gross negligence. Version: 05/16



stay connected

|