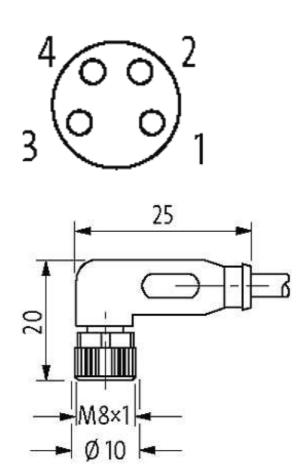

## M8 female 90° with cable

PUR 4x0.25 gy UL/CSA 10m

M8 Female 90° 4-pole

Plastic housings with good resistance against chemicals and oils. The resistance to aggressive media should be individually tested for your application. Further details on request. Further cable lengths on request.

#### Illustration

stay connected

|                                    | stay connected                                                          |
|------------------------------------|-------------------------------------------------------------------------|
| Shore hardness outer jacket        | 85 ± 5A                                                                 |
| Material (jacket)                  | PUR/PVC (UL/CSA)                                                        |
| Outer Ø                            | approx. 4.8 mm                                                          |
| Bend radius (fixed)                | 10 × outer Ø                                                            |
| Bend radius (moving)               | 15 × outer Ø                                                            |
| Temperature range (fixed)          | -30+80 °C                                                               |
| Temperature range (mobile)         | -5+80 °C                                                                |
| General data                       |                                                                         |
| Temperature range                  | -25+85 °C, depending on cable quality                                   |
| Technical Data                     |                                                                         |
| Operating voltage                  | max. 30 V AC/DC                                                         |
| Operating voltage (only UL listed) | max. 30 V AC/DC                                                         |
| Operating current per contact      | max. 4 A                                                                |
| Locking of ports                   | Screw thread M8 $\times$ 1 mm (recommended torque 0.4 Nm) self-securing |
| Compression gland                  | M8 (SW9)                                                                |
| Protection                         | IP66K, IP67 inserted and tightened (EN 60529)                           |
| Locking material                   | Zinc die casting, matte nickel plated                                   |
| Material                           | PUR                                                                     |
| Commercial data                    |                                                                         |
| country of origin                  | DE                                                                      |
| customs tariff number              | 85444290                                                                |
| minimum order quantity             | 1                                                                       |
|                                    |                                                                         |