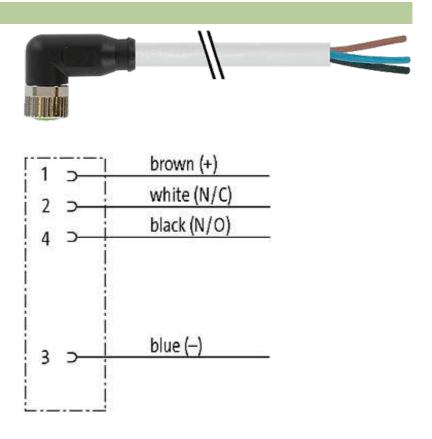

## M8 female 90° with cable

PUR 4x0.25 gy UL/CSA 10m

M8 Female 90° 4-pole

Plastic housings with good resistance against chemicals and oils. The resistance to aggressive media should be individually tested for your application. Further details on request. Further cable lengths on request.

#### Illustration

stay connected

## **Approvals**

\* only for products with UL/CSA approvaled cable

| Form                  |                      |
|-----------------------|----------------------|
| Form                  | 08101                |
| Cables                |                      |
| Cable number          | 221                  |
| No./diameter of wires | 4 × 0.25 mm²         |
| Wire isolation        | PVC (br, wh, bl, bk) |
| C-track properties    | 2 Mio.               |
| Jacket Color          | gray                 |